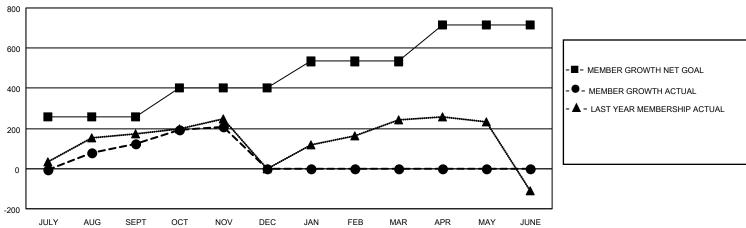

## GOALS AND ACTUAL MEMBERS CUMULATIVE

| DROPPED CLUBS: 2 |     | 81 CLUBS OF 142 ADDED 1 OR MORE | GENDER DISTRIBUTION                |                |       |
|------------------|-----|---------------------------------|------------------------------------|----------------|-------|
|                  |     | NEW MEMBERS                     | MALE                               | 2,545 (59.49%) |       |
|                  |     |                                 | FEMALE                             | 1,733 (40.51%) |       |
| DROPPED MEMBERS  |     |                                 |                                    |                |       |
| DECEASED         | 4   | CLICK HERE FOR CUMULATIVE       | TOTAL FAMILY UNIT MEMBERS          |                | 1,338 |
| CLUB CANCELLED   | 9   | MEMBERSHIP DATA                 | FAMILY MEMBERS PAYING HALF<br>DUES |                | 005   |
| OTHER            | 190 |                                 |                                    |                | 825   |
| TOTAL            | 203 |                                 |                                    |                |       |